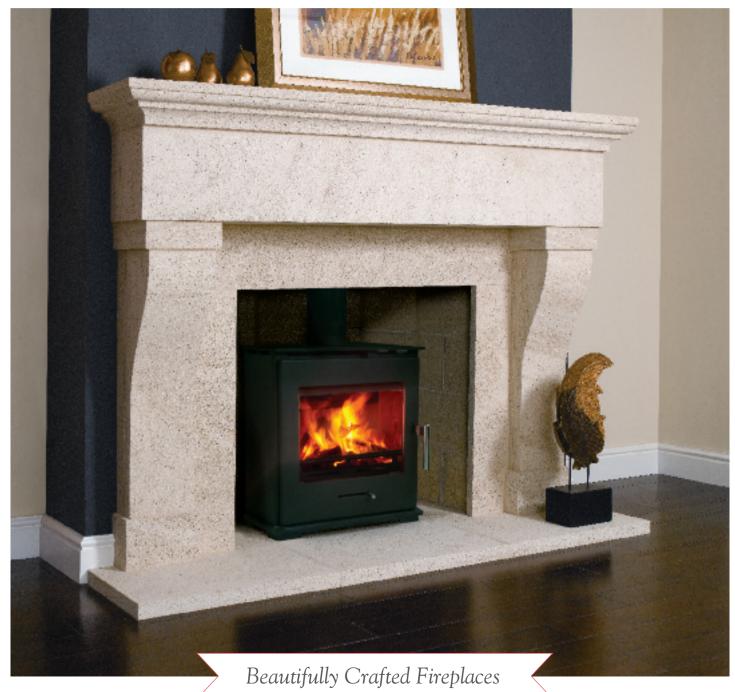

## Beautifully Crafted

OUT designers and stonemasons constantly push the boundaries of what is possible in your home producing beautifully crafted fireplaces using Natural Stones that mellow with age.

Natural Stone is a blend of elegance, durability and style direct from Mother Nature. It is most appreciated for its timeless qualities.

The distinctive beauty of Natural Stone can add elegance to your home. Its true beauty is unique, with a wonderful array of colours, tones, textures and beautiful patterns, varying from surface to surface, making each fireplace unique. The earth itself is the best manufacturer for materials that are as stunning as they are *durable*.

At our showroom, you can choose from a large range of Natural Stone, and we believe to appreciate it's beauty it is a must that you come and see it for yourselves.

Every effort has been made to ensure the accuracy of the natural stone. However, customers are advised to see actual samples at an authorized FireCraft stockist. FireCraft reserve the right to change specifications or withdraw products featured without prior notice.