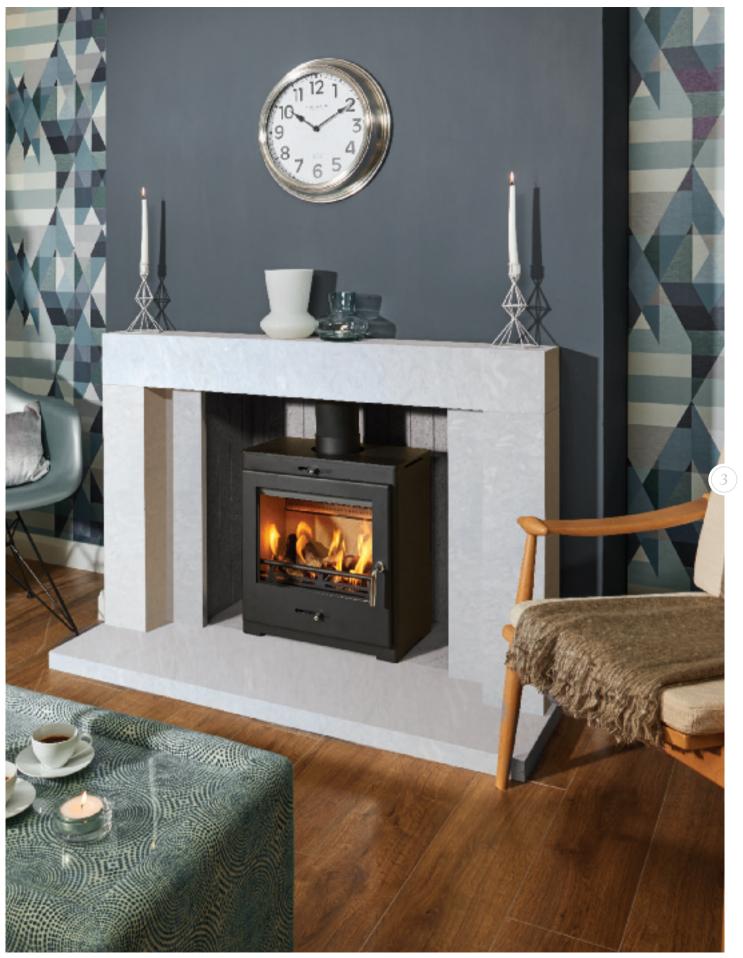

WWW.FIRECRAFT.CO.UK

16

TEL: 0116 269 7030 FAX: 016 269 7031

The FC50 is the first stove to be made and manufactured by *FireCraft*; with its revolutionary yet simplistic design it offers a brand new feeling and look to stoves.

This high-tech top-of-the range *masterpiece* uses the latest air wash system and with customisability it has the potential to find a home in any style of décor.

Its 5kW power output ensures that your whole house will feel the soothing warmth of the fire once lit, with the 80% efficiency helping you get the most out of your fuel.

The FC50 is DEFRA approved and therefore you can have your dream fire wherever you are situated within the UK.