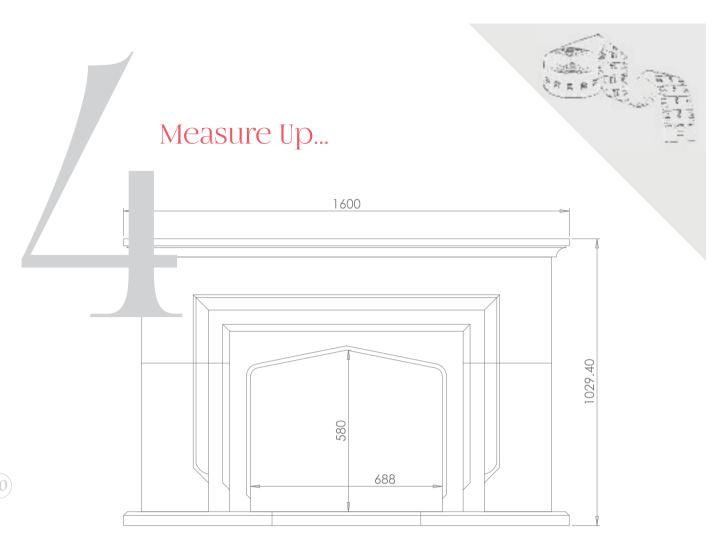

...to suit the style of your room 🌆

We understand that it is really important to get the right look for your home.

That's why we make our fireplaces to any size or style, or even totally *bespoke*. Our *made-to-measure* service ensures your dream fireplace is designed and built to your individual needs.

...to fit your space (we make to measure)

(11)