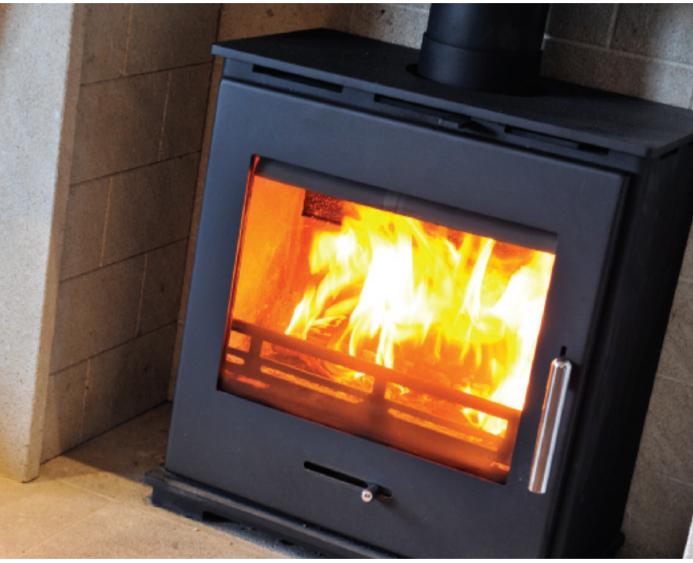

WWW.FIRECRAFT.CO.UK

16

TEL: 0116 269 7030 FAX: 016 269 7031

The FC50 is the first stove to be made and manufactured by *FireCraft*; with its revolutionary yet simplistic design it offers a brand new feeling and look to stoves.

This high-tech top-of-the range *masterpiece* uses the latest air wash system and with customisability it has the potential to find a home in any style of décor.

Its 5kW power output ensures that your whole house will feel the soothing warmth of the fire once lit, with the 80% efficiency helping you get the most out of your fuel.

The FC50 is DEFRA approved and therefore you can have your dream fire wherever you are situated within the UK.